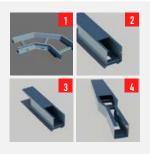

#### **TRUNKING**

- 1 Cable Ladder Elbow 2
- 2 Cable Ladder
- 3 Cable Tray
- 4 Cable Tray Reducer