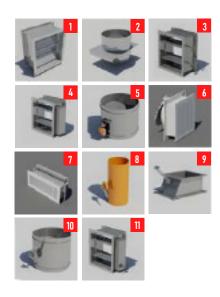

#### **AIR DAMPER**

- 1 Backdraft Damper
- 2 Blast Gate
- 3 Check Damper
- 4 Fire Damper
- 5 Motorized Volume Damper Round
- 6 Pressure Relief Round
- 7 Pressure Relief Damper
- 8 Rectangular PVC Volume Damper
- 9 Splitter Damper
- 10 Volume Damper Round Volume
- 11 Damper

#### **SUPPORT**

- 1 Clevis Support
- 2 Ring Support
- 3 Wrap Around Support

#### **CLADDING**

- 1 Cladding Round
- 2 Cladding Elbow
- 3 Cladding Reducer

#### **ACCESSORIES**

- 1 Angle Corner
- 2 Duct Coupling Fitting
- 3 Corner Bead
- 4 Duct Pins
- 5 Duct Flange Round
- 6 Duct Cleat
- 7 Duct Flange Square