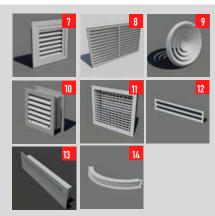

#### **DUCT WORKS**

- 1 Elbow 45 Degree
- 2 Elbow 90 Degree
- 3 Elbow Reducer
- 4 Flexible Connector Round
- 5 Flexible Connector
- 6 R type Duct Fittings

- 7 Side Collar Square
- 8 Side Collar Square to Round
- 9 Single Offset
- 10 Square PVC Duct (Coupling Duct)
- 11 Square PVC Duct (Flange Type)
- 12 Square to Round Duct
- 13 Round Duct Flange Type
- 14 Round Duct
- 15 Round Reducer Duct Fitting

- 16 Access Door
- 17 Cross Tee Duct Fitting
- 18 Double Offset
- 19 Reducer Duct Fitting
- 20 Reducer Duct Rectangle
- 21 Round Duct Elbow 90 Degree
- 22 Straight Duct
- 23 Tee Duct Fittings
- 24 WYE Type Duct Fitting