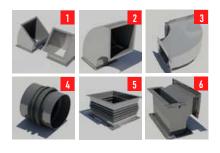

#### **DUCTWORK & ACCESSORIES**

#### **DUCT WORKS**

- 1 Elbow 45 Degree
- 2 Elbow 90 Degree
- 3 Elbow Reducer
- 4 Flexible Connector Round
- 5 Flexible Connector
- 6 R type Duct Fittings

- 7 Side Collar Square
- 8 Side Collar Square to Round
- 9 Single Offset
- 10 Square PVC Duct (Coupling Duct)
- 11 Square PVC Duct (Flange Type)
- 12 Square to Round Duct
- 13 Round Duct Flange Type
- 14 Round Duct
- 15 Round Reducer Duct Fitting

- 16 Access Door
- 17 Cross Tee Duct Fitting
- 18 Double Offset
- 19 Reducer Duct Fitting
- 20 Reducer Duct Rectangle
- 21 Round Duct Elbow 90 Degree
- 22 Straight Duct
- 23 Tee Duct Fittings
- 24 WYE Type Duct Fitting