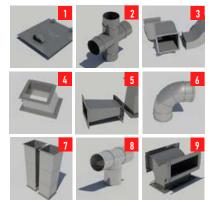

#### **SUPPORT**

- 1 Clevis Support
- 2 Ring Support
- 3 Wrap Around Support

#### **CLADDING**

- 1 Cladding Round
- 2 Cladding Elbow
- 3 Cladding Reducer

#### **ACCESSORIES**

- 1 Angle Corner
- 2 Duct Coupling Fitting
- 3 Corner Bead
- 4 Duct Pins
- 5 Duct Flange Round
- 6 Duct Cleat
- 7 Duct Flange Square