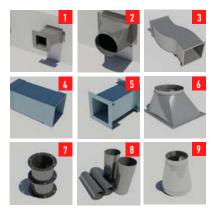

#### **AIR TERMINALS**

- 1 4-Way Diffuser
- 2 4-Way Slot Diffuser
- 3 Continuous Bar Grille
- **4** Continuous Slot Diffuser
- 5 HS Grille
- 6 Louver (Indoor Type)

- 7 Louver Hinged Type with Filter
- 8Louver Outdoor Fixed Blade 45 Degree
- 9 Round Diffuser
- 10 Transfer Grille
- 11 VHS Grille with OBVD
- 12 2-Slot Diffuser
- 13 Bar Grille
- 14 Curve Grille

#### **TRUNKING**

- 1 Cable Ladder Elbow 2
- 2 Cable Ladder
- 3 Cable Tray
- 4 Cable Tray Reducer

#### **AIR DAMPER**

- 1 Backdraft Damper
- 2 Blast Gate
- 3 Check Damper
- 4 Fire Damper
- 5 Motorized Volume Damper Round
- 6 Pressure Relief Round
- 7 Pressure Relief Damper
- 8 Rectangular PVC Volume Damper
- 9 Splitter Damper
- 10 Volume Damper Round Volume
- 11 Damper