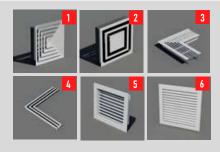

#### **AIR TERMINALS**

- 1 4-Way Diffuser
- 2 4-Way Slot Diffuser
- 3 Continuous Bar Grille
- **4** Continuous Slot Diffuser
- 5 HS Grille
- 6 Louver (Indoor Type)

- 7 Louver Hinged Type with Filter
- 8Louver Outdoor Fixed Blade 45 Degree
- 9 Round Diffuser
- 10 Transfer Grille
- 11 VHS Grille with OBVD
- 12 2-Slot Diffuser
- 13 Bar Grille
- 14 Curve Grille